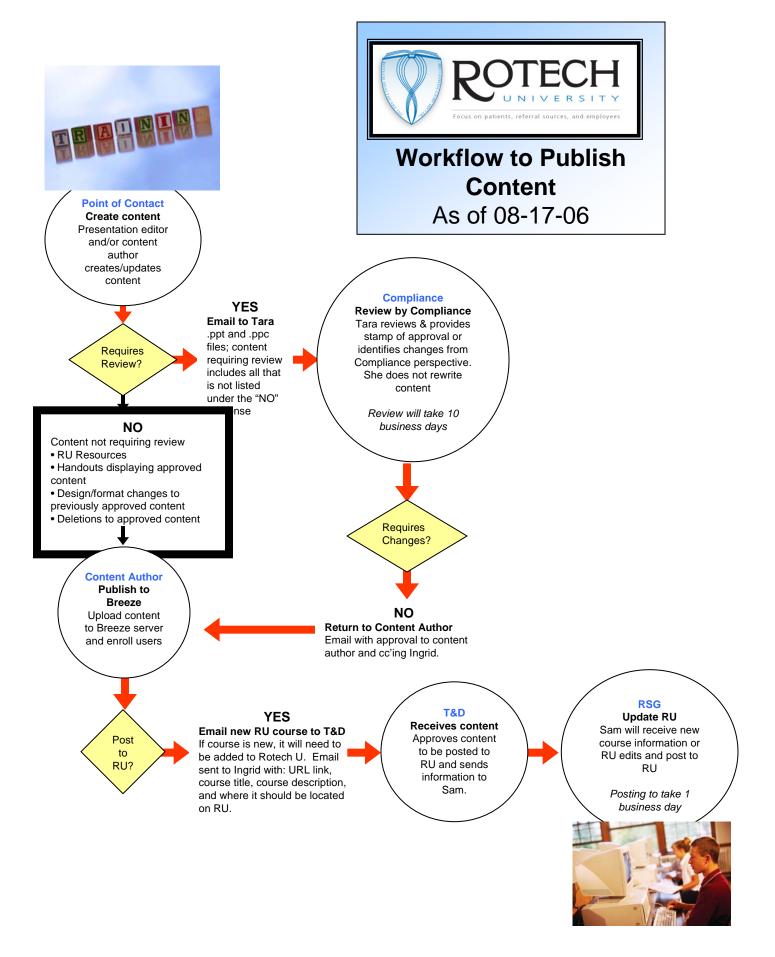

# Other workflow options

- Requires review? NO
- Content NOT requiring Compliance review
  - RU Resources
  - Handouts displaying approved content
  - Design/format changes to previously approved content
  - Deletions to approved content