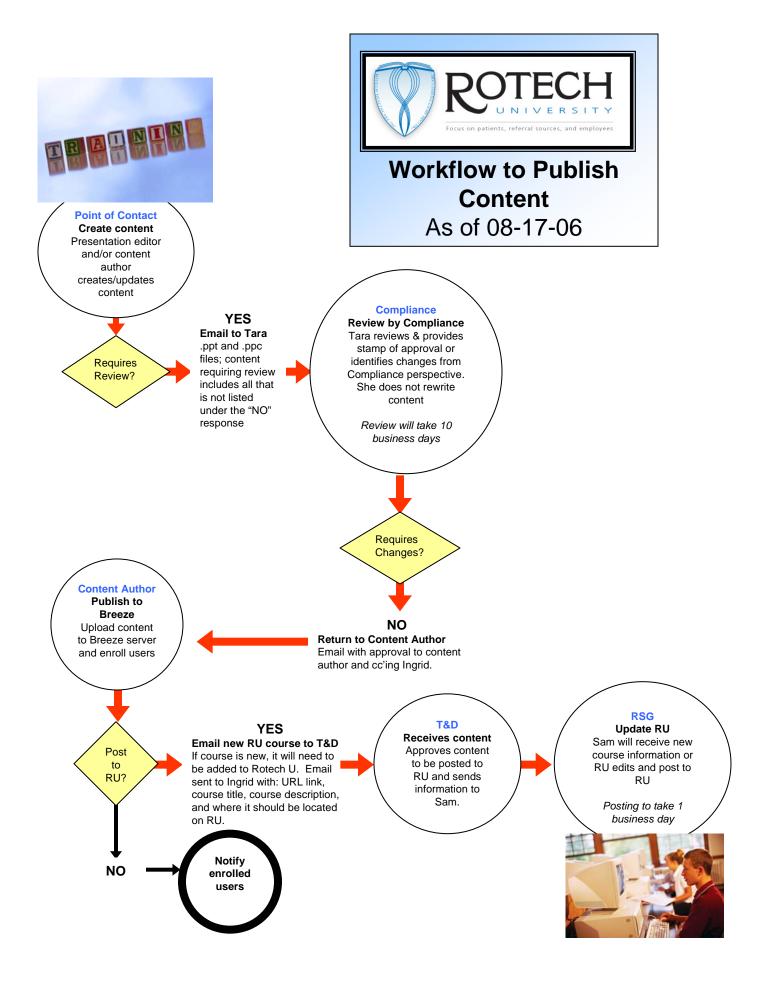

### **Players**

- Point of contact
  - Presentation editor
  - Content author
- Compliance
- Content author
- If posting to Rotech U
  - T & D
  - RSG

#### **Point of Contact**

Create content
Presentation editor
and/or content
author
creates/updates
content

#### **Create content**

Presentation editor and/or content author creates/updates content

#### YES

Email to Tara .ppt and .ppc files; content requiring review includes all that is not listed under the "NO" response

# Requires Review? YES Email to Tara

.ppt and .ppc files; content requiring review includes all that is not listed under the "NO" response

#### Compliance

Review by Compliance
Tara reviews & provides
stamp of approval or
identifies changes from

Compliance perspective. She does not rewrite content

Review will take 10 business days

#### **Review by Compliance**

response

Tara reviews & provides stamp of approval or identifies changes from Compliance perspective. She does not rewrite content.

Review will take less than 10 business days

#### **Review by Compliance**

Tara reviews & provides stamp of approval or identifies changes from Compliance perspective. She does not rewrite content

> Review will take 10 business days

Return to Content Email with approval to author and cc'ing Ingri

#### **Return to Content Author**

Email with approval to content author and cc'ing Ingrid.

#### **Publish to Breeze**

Upload content to Breeze server and enroll users

#### **Review by Compliance**

Tara reviews & provides stamp of approval or identifies changes from Compliance perspective. She does not rewrite content

> Review will take 10 business days

> > Requires Changes?

#### **Content Author** Publish to Breeze

Upload content to Breeze server and enroll users

#### YES

YES

is not listed

under the "NO" response

Email new RU course to T&D If course is new, it will need to be added to Rotech U. Email sent to Ingrid with: URL link, course title, course description, and where it should be located on RU.

#### **Email new RU course to T&D**

If course is new, it will need to be added to Rotech U. Email sent to Ingrid with: URL link, course title, course description, and where it should be located on RU.

# Other workflow options

Posted to RU? NO

If not posting to Rotech U, notify enrolled users via email.