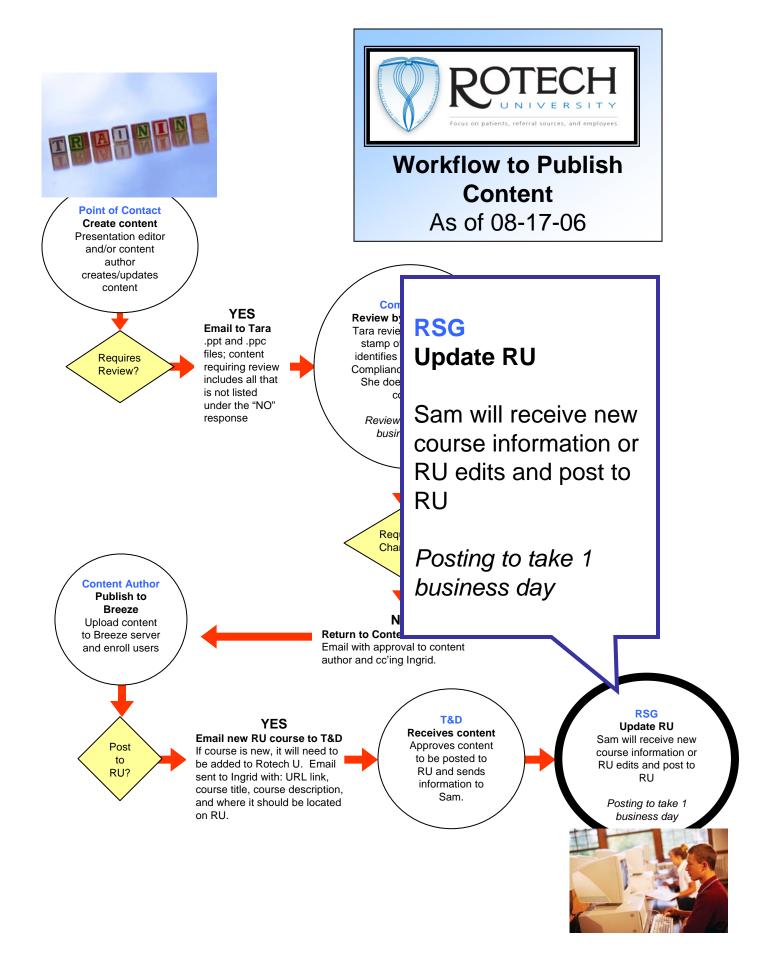

#### Post to RU? YES

#### **Email new RU course to T&D**

If course is new, it will need to be added to Rotech U. Email sent to Ingrid with: URL link, course title, course description, and where it should be located on RU.