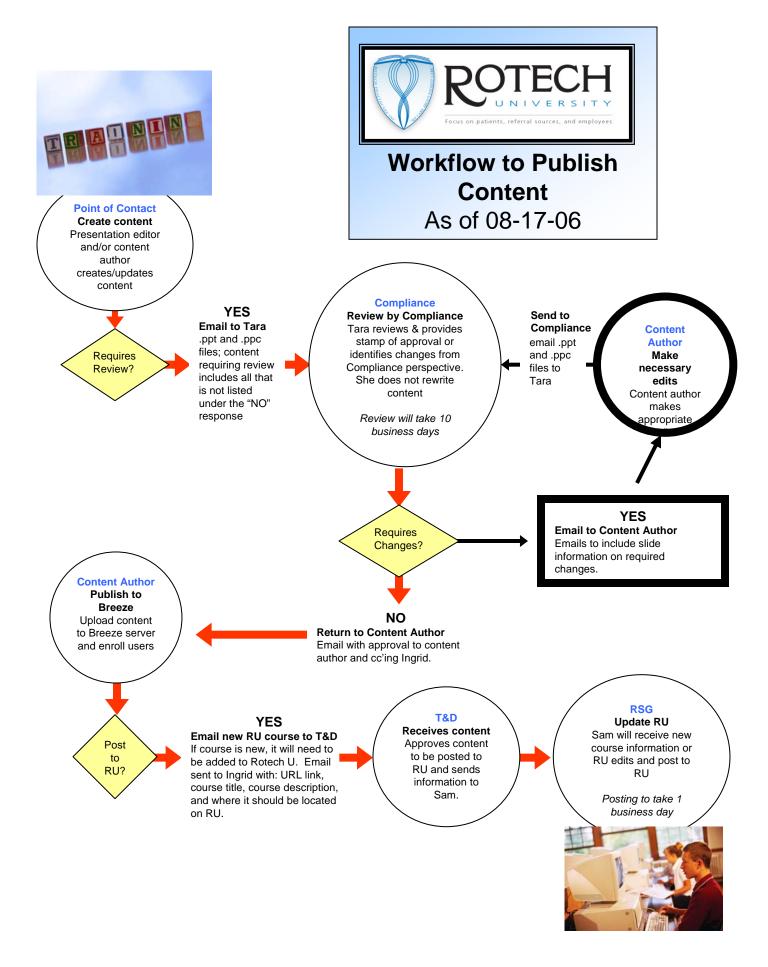

# Other workflow options

- Compliance Requires Changes?YES
  - 1. Compliance emails to Content Author. Emails to include slide information on required changes.
  - 2. Author makes necessary edits.
  - 3. Return content to Compliance. email .ppt and .ppc files to Tara.